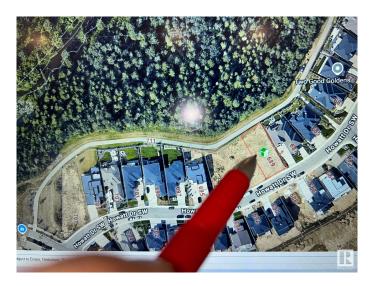

# \$899,000 - 689 Howatt Drive, Edmonton

MLS® #E4419938

#### \$899,000

0 Bedroom, 0.00 Bathroom, Single Family on 0.00 Acres

Hays Ridge Area, Edmonton, AB

"Jagare Ridge" is situated in the Hays Ridge Area thats reputed to be an upper class community where you can live your dream. Build your home on a this 8250 SQ ft, sloping back lot/potentialy a walkout, backing on to trees on a huge private green space,Golf course, a spirling creek, water fountains. Super natural settings lend to a prestigious,quite neibhorhood yet schools,shopping commons,Anthony Henday Drive are only a few minutes away.Edm International Airport is a max 20 minutes drive.

#### **Community Information**

| Address     | 689 Howatt Drive |
|-------------|------------------|
| Area        | Edmonton         |
| Subdivision | Hays Ridge Area  |
| City        | Edmonton         |
| County      | ALBERTA          |