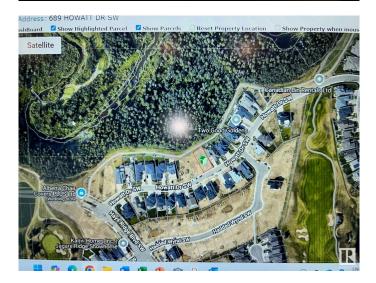

# \$899,000 - 689 Howatt Drive, Edmonton

MLS® #E4419938

#### \$899,000

0 Bedroom, 0.00 Bathroom, Single Family on 0.00 Acres

Hays Ridge Area, Edmonton, AB

"Jagare Ridge" is situated in the Hays Ridge Area thats reputed to be an upper class community where you can live your dream. Build your home on a this 8250 SQ ft, sloping back lot/potentialy a walkout, backing on to trees on a huge private green space,Golf course, a spirling creek, water fountains. Super natural settings lend to a prestigious,quite neibhorhood yet schools,shopping commons,Anthony Henday Drive are only a few minutes away.Edm International Airport is a max 20 minutes drive.

#### **Community Information**

| Address     | 689 Howatt Drive |
|-------------|------------------|
| Area        | Edmonton         |
| Subdivision | Hays Ridge Area  |
| City        | Edmonton         |
| County      | ALBERTA          |