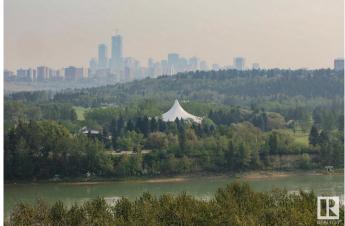

#### \$3,195,000

0 Bedroom, 0.00 Bathroom, Single Family on 0.00 Acres

Parkview, Edmonton, AB

**RIVER & CITY VIEWS!** Imagine the possibilities, 1/3 of an acre (16,000 sq ft) lot to build your ultimate achievement award. It's the time to build & take advantage of spectacular views of the river & city. This is a rare opportunity to purchase one of the few remaining river & city view lots at 13808 Valleyview Drive. The most sought after address on a street of incredible multi-million dollar homes. Magnificent sunrises, lush river valley views, tranquil, serene, city lights & skyline views. Dare to dream & create your dream home, choose any builder, no time limit to build. Great schools, minutes to downtown, shopping & great restaurants. The property is being sold AS IS" for lot value. Older home on property. Valleyview Drive, an appropriate reward for success. Don't miss this opportunity, Your architectural masterpiece deserves a rare canvas. It's the right place!

## Exterior

Exterior Features River Valley View, Schools, Shopping Nearby, View City, View Downtown