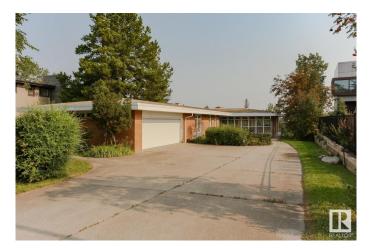

#### \$3,195,000

0 Bedroom, 0.00 Bathroom, Single Family on 0.00 Acres

Parkview, Edmonton, AB

**RIVER & CITY VIEWS!** Imagine the possibilities, 1/3 of an acre (16,000 sq ft) lot to build your ultimate achievement award. It's the time to build & take advantage of spectacular views of the river & city. This is a rare opportunity to purchase one of the few remaining river & city view lots at 13808 Valleyview Drive. The most sought after address on a street of incredible multi-million dollar homes. Magnificent sunrises, lush river valley views, tranquil, serene, city lights & skyline views. Dare to dream & create your dream home, choose any builder, no time limit to build. Great schools, minutes to downtown, shopping & great restaurants. The property is being sold AS IS" for lot value. Older home on property. Valleyview Drive, an appropriate reward for success. Don't miss this opportunity, Your architectural masterpiece deserves a rare canvas. It's the right place!