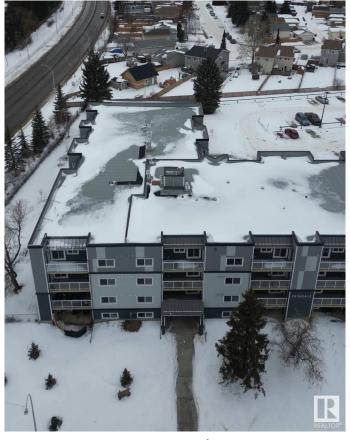

# \$189,900

2 Bedroom, 1.50 Bathroom, 945 sqft Condo / Townhouse on 0.00 Acres

La Perle, Edmonton, AB

Welcome to Erindale! This bright, west-facing 2-bedroom, 1.5-bath condo features in-suite laundry and boasts all the modern finishes you expect, like quartz countertops, vinyl plank flooring, and an electric fireplace. But this unit goes above and beyondâ€"thanks to a taller ceiling in the sunken living room, it feels even more spacious, open, and airy. Need extra storage? There's a handy storage room off the deck, plus a dedicated bike storage room. And if you're looking for more amenities, you'II find a fitness room and an energized parking stall, with additional stalls available for rent. Location is key, and this one's perfectâ€"just a short walk to the future LRT station, West Edmonton Mall, schools, and shopping. Plus, following a building fire in 2022, this entire project was rebuilt to exceed today's building standards. With everything done, all that's left to do is move in!

# **Community Information**

Address N/A

Area Edmonton
Subdivision La Perle
City Edmonton
County ALBERTA

Province AB

Postal Code T5J 3A7