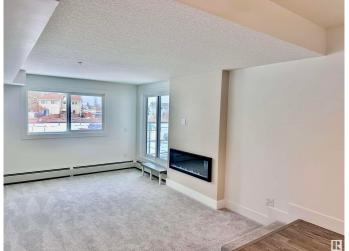

# \$189,900

2 Bedroom, 1.50 Bathroom, 945 sqft Condo / Townhouse on 0.00 Acres

La Perle, Edmonton, AB

Welcome to Erindale! This bright, west-facing 2-bedroom, 1.5-bath condo features in-suite laundry and boasts all the modern finishes you expect, like quartz countertops, vinyl plank flooring, and an electric fireplace. But this unit goes above and beyondâ€"thanks to a taller ceiling in the sunken living room, it feels even more spacious, open, and airy. Need extra storage? There's a handy storage room off the deck, plus a dedicated bike storage room. And if you're looking for more amenities, you'II find a fitness room and an energized parking stall, with additional stalls available for rent. Location is key, and this one's perfectâ€"just a short walk to the future LRT station, West Edmonton Mall, schools, and shopping. Plus, following a building fire in 2022, this entire project was rebuilt to exceed today's building standards. With everything done, all that's left to do is move in!

### **Essential Information**

MLS® # E4419896 Price \$189,900

Bedrooms 2

Bathrooms 1.50

Full Baths 1

Half Baths 1

Square Footage 945
Acres 0.00
Year Built 1979

Type Condo / Townhouse Sub-Type Lowrise Apartment