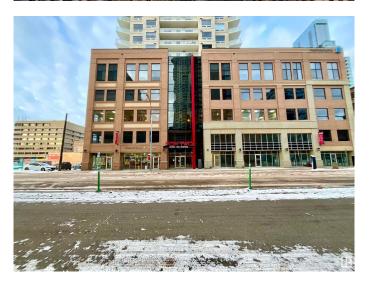

# \$1,390,000 - 302 10410 102 Avenue, Edmonton

MLS® #E4419740

## \$1,390,000

0 Bedroom, 0.00 Bathroom, Office on 0.00 Acres

Downtown (Edmonton), Edmonton, AB

Fully built out high end office space in the Fox II tower downtown. High ceilings throughout the open concept workspaces. Two private offices & large boardroom. Reception off the main entrance, open kitchen area and two private washrooms. Abundance of natural light from the perimeter windows. Two titled parking stalls - one tandem and one single. Furnishings negotiable.