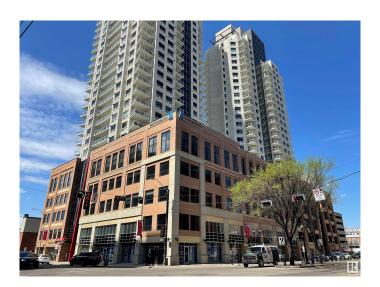

# \$1,390,000 - 302 10410 102 Avenue, Edmonton

MLS® #E4419740

## \$1,390,000

0 Bedroom, 0.00 Bathroom, Office on 0.00 Acres

Downtown (Edmonton), Edmonton, AB

Fully built out high end office space in the Fox II tower downtown. High ceilings throughout the open concept workspaces. Two private offices & large boardroom. Reception off the main entrance, open kitchen area and two private washrooms. Abundance of natural light from the perimeter windows. Two titled parking stalls - one tandem and one single. Furnishings negotiable.