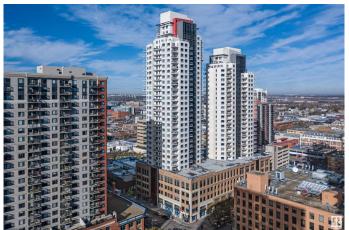

# \$1,390,000 - 302 10410 102 Avenue, Edmonton

MLS® #E4419740

## \$1,390,000

0 Bedroom, 0.00 Bathroom, Office on 0.00 Acres

Downtown (Edmonton), Edmonton, AB

Fully built out high end office space in the Fox II tower downtown. High ceilings throughout the open concept workspaces. Two private offices & large boardroom. Reception off the main entrance, open kitchen area and two private washrooms. Abundance of natural light from the perimeter windows. Two titled parking stalls - one tandem and one single. Furnishings negotiable.