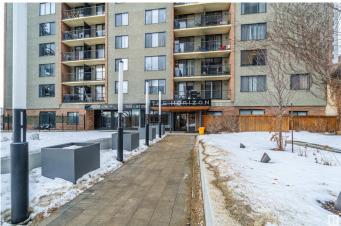

### \$150,000

2 Bedroom, 2.00 Bathroom, 1,152 sqft Condo / Townhouse on 0.00 Acres

Downtown (Edmonton), Edmonton, AB

Welcome to The Horizon High Rise! This 2-bed, 2-bath condo is ideal for University of Alberta students or professionals seeking downtown convenience. The spacious living room flows into a dining area with sliding doors leading to the balcony, complemented by a functional kitchen. A versatile flex space with in-suite laundry and an efficient entryway with extra storage add practicality. The primary bedroom features a walk-through closet and a 3-piece ensuite, while the second bedroom is conveniently located next to the main bath. Enjoy the comfort of a heated underground parking stall and excellent amenities, including elevators, a party room, and more. The inviting lobby offers a cozy seating area with a fireplace for guests. Situated just steps from the Legislature grounds, Muttart Conservatory, and downtown, this condo provides easy access to shopping, dining, entertainment, river valley trails, U of A, Grant MacEwan, and NAIT.