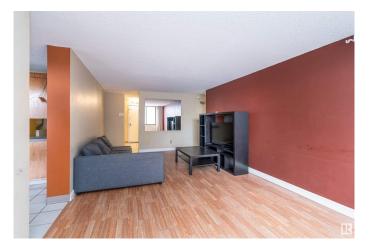

### \$150,000

2 Bedroom, 2.00 Bathroom, 1,152 sqft Condo / Townhouse on 0.00 Acres

Downtown (Edmonton), Edmonton, AB

Welcome to The Horizon High Rise! This 2-bed, 2-bath condo is ideal for University of Alberta students or professionals seeking downtown convenience. The spacious living room flows into a dining area with sliding doors leading to the balcony, complemented by a functional kitchen. A versatile flex space with in-suite laundry and an efficient entryway with extra storage add practicality. The primary bedroom features a walk-through closet and a 3-piece ensuite, while the second bedroom is conveniently located next to the main bath. Enjoy the comfort of a heated underground parking stall and excellent amenities, including elevators, a party room, and more. The inviting lobby offers a cozy seating area with a fireplace for guests. Situated just steps from the Legislature grounds, Muttart Conservatory, and downtown, this condo provides easy access to shopping, dining, entertainment, river valley trails, U of A, Grant MacEwan, and NAIT.