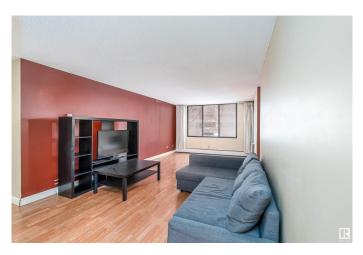

### \$150,000

2 Bedroom, 2.00 Bathroom, 1,152 sqft Condo / Townhouse on 0.00 Acres

Downtown (Edmonton), Edmonton, AB

Welcome to The Horizon High Rise! This 2-bed, 2-bath condo is ideal for University of Alberta students or professionals seeking downtown convenience. The spacious living room flows into a dining area with sliding doors leading to the balcony, complemented by a functional kitchen. A versatile flex space with in-suite laundry and an efficient entryway with extra storage add practicality. The primary bedroom features a walk-through closet and a 3-piece ensuite, while the second bedroom is conveniently located next to the main bath. Enjoy the comfort of a heated underground parking stall and excellent amenities, including elevators, a party room, and more. The inviting lobby offers a cozy seating area with a fireplace for guests. Situated just steps from the Legislature grounds, Muttart Conservatory, and downtown, this condo provides easy access to shopping, dining, entertainment, river valley trails, U of A, Grant MacEwan, and NAIT.