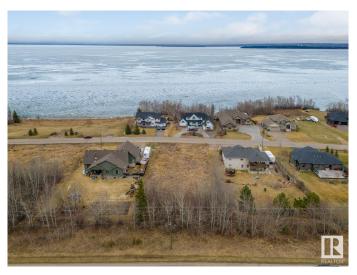

### \$215,000

0 Bedroom, 0.00 Bathroom, Single Family on 0.00 Acres

Horseshoe Bay Estates, Cold Lake, AB

Looking to Build?! This half acre lot is situated in the prestigious subdivision of beautiful Horseshoe Bay Estates. It's slightly elevated so you can take advantage of those Lake Views. The back of the lot is treed for added privacy. Country charm with in city limits. (city water & sewer) The perfect place to build your Dream Home!

#### **Exterior**

Exterior Features Fruit Trees/Shrubs, Sloping Lot, View Lake