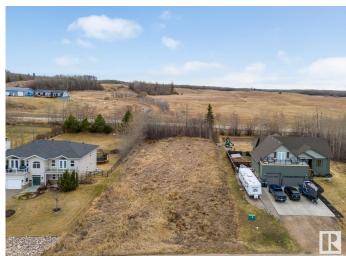

### \$215,000

0 Bedroom, 0.00 Bathroom, Single Family on 0.00 Acres

Horseshoe Bay Estates, Cold Lake, AB

Looking to Build?! This half acre lot is situated in the prestigious subdivision of beautiful Horseshoe Bay Estates. It's slightly elevated so you can take advantage of those Lake Views. The back of the lot is treed for added privacy. Country charm with in city limits. (city water & sewer) The perfect place to build your Dream Home!

#### **Exterior**

Exterior Features Fruit Trees/Shrubs, Sloping Lot, View Lake