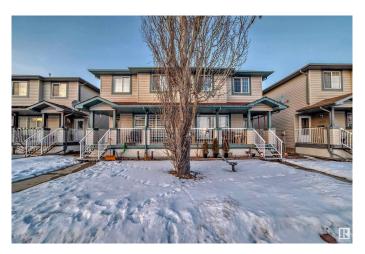

# \$388,000 - 2536 30 Ave, Edmonton

MLS® #E4419515

#### \$388,000

3 Bedroom, 1.50 Bathroom, 1,232 sqft Single Family on 0.00 Acres

Silver Berry, Edmonton, AB

This charming two-story half-duplex is located on a quiet street in Silver Berry. It features three bedrooms, one-and-a-half bathrooms, a double detached garage, and a covered deck. On the main floor, you'll find a spacious living area, a large kitchen, and a dining area. The basement is currently open for development and offers the potential for a fourth bedroom. Convenient parking is available in front of the property, and the house backs onto green space. Various amenities are within a short distance. Recent improvements include a hot water tank, stove, over-the-range - Microwave, Oven, fridge, and garage door. Additionally, there is a customized walk-in closet in the main bedroom.