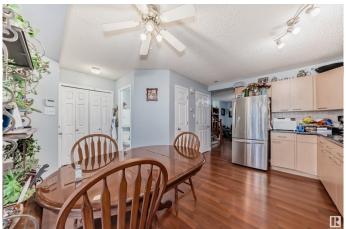

#### \$388,000

3 Bedroom, 1.50 Bathroom, 1,232 sqft Single Family on 0.00 Acres

Silver Berry, Edmonton, AB

This charming two-story half-duplex is located on a quiet street in Silver Berry. It features three bedrooms, one-and-a-half bathrooms, a double detached garage, and a covered deck. On the main floor, you'll find a spacious living area, a large kitchen, and a dining area. The basement is currently open for development and offers the potential for a fourth bedroom. Convenient parking is available in front of the property, and the house backs onto green space. Various amenities are within a short distance. Recent improvements include a hot water tank, stove, over-the-range - Microwave, Oven, fridge, and garage door. Additionally, there is a customized walk-in closet in the main bedroom.

#### Interior

Appliances Dishwasher-Built-In, Dryer, Refrigerator, Stove-Electric, Washer

Heating Forced Air-1, Natural Gas

Stories 2

Has Basement Yes

Basement Full, Unfinished