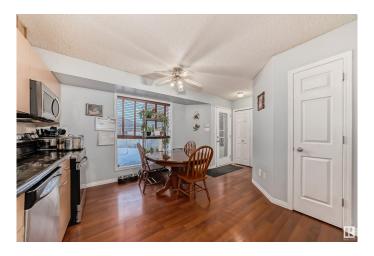

#### \$388,000

3 Bedroom, 1.50 Bathroom, 1,232 sqft Single Family on 0.00 Acres

Silver Berry, Edmonton, AB

This charming two-story half-duplex is located on a quiet street in Silver Berry. It features three bedrooms, one-and-a-half bathrooms, a double detached garage, and a covered deck. On the main floor, you'll find a spacious living area, a large kitchen, and a dining area. The basement is currently open for development and offers the potential for a fourth bedroom. Convenient parking is available in front of the property, and the house backs onto green space. Various amenities are within a short distance. Recent improvements include a hot water tank, stove, over-the-range - Microwave, Oven, fridge, and garage door. Additionally, there is a customized walk-in closet in the main bedroom.

#### Interior

Appliances Dishwasher-Built-In, Dryer, Refrigerator, Stove-Electric, Washer

Heating Forced Air-1, Natural Gas

Stories 2

Has Basement Yes

Basement Full, Unfinished