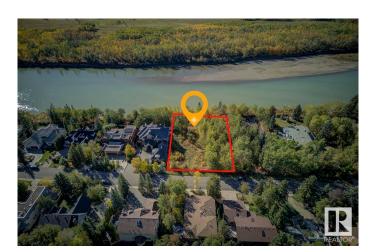

### \$1,379,999

0 Bedroom, 0.00 Bathroom, Single Family on 0.00 Acres

Ramsay Heights, Edmonton, AB

Welcome to 5108 154 St, one of the most stunning lots in all of Edmonton! This gorgeous property sits directly on the river valley, offering year-round panoramic views that will take your breath away. Whether you're watching the sunrise over the river or enjoying the vibrant colours of fall, every day will feel like a masterpiece from this perfect vantage point. This lot is a rare opportunityâ€"a blank canvas for your dream home, surrounded by nature while still being conveniently close to everything the city has to offer. With its unbeatable location and unparalleled beauty, this large 81'x353' one-of-a-kind property is undoubtedly among the best Edmonton has to offer, located in one of the city's most prestigious areas!

# **Exterior**

Exterior Features No Back Lane, Park/Reserve, Public Transportation, Ravine View, River

Valley View, River View, Schools, Shopping Nearby, Ski Hill Nearby,

Treed Lot, Waterfront Property