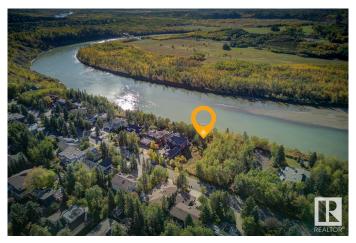

### \$1,379,999

0 Bedroom, 0.00 Bathroom, Single Family on 0.00 Acres

Ramsay Heights, Edmonton, AB

Welcome to 5108 154 St, one of the most stunning lots in all of Edmonton! This gorgeous property sits directly on the river valley, offering year-round panoramic views that will take your breath away. Whether you're watching the sunrise over the river or enjoying the vibrant colours of fall, every day will feel like a masterpiece from this perfect vantage point. This lot is a rare opportunityâ€"a blank canvas for your dream home, surrounded by nature while still being conveniently close to everything the city has to offer. With its unbeatable location and unparalleled beauty, this large 81'x353' one-of-a-kind property is undoubtedly among the best Edmonton has to offer, located in one of the city's most prestigious areas!

# **Exterior**

Exterior Features No Back Lane, Park/Reserve, Public Transportation, Ravine View, River

Valley View, River View, Schools, Shopping Nearby, Ski Hill Nearby,

Treed Lot, Waterfront Property