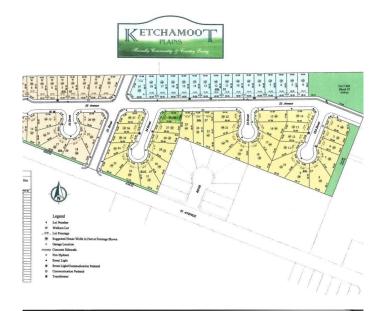

#### \$35,000

0 Bedroom, 0.00 Bathroom, Single Family on 0.00 Acres

Tofield, Tofield, AB

5666 sq/ft, corner lot in Ketchamoot Plains subdivision in Tofield. Fully serviced lot with a 42ft pocket width. Residential Tax Incentive associated with this lot! Commuting distances for Tofield: Sherwood Park (50 km), Edmonton (67 km), YEG Airport (75 km), Fort Saskatchewan (74 km), and Camrose (50 km) A must see!!!

## **Community Information**

| Address     | 5303 54 Street |
|-------------|----------------|
| Area        | Tofield        |
| Subdivision | Tofield        |
| City        | Tofield        |
| County      | ALBERTA        |
| Province    | AB             |
| Postal Code | T0B 4J0        |

#### Exterior

Exterior Features Corner Lot, Flat Site, No Back Lane