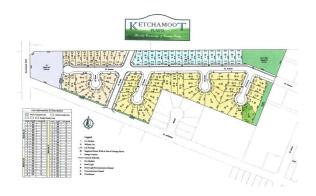

#### \$52,500

0 Bedroom, 0.00 Bathroom, Single Family on 0.00 Acres

Tofield, Tofield, AB

Massive 12,565 sq/ft, pie-shaped lot in the subdivision of Ketchamoot Plain in Tofield! Fully serviced lot with a 54 ft pocket building width. Residential Tax Incentive! Small town with great amenities (Hospital, K-12 Schools, Arena, Curling Rink, Banks, Retail). A must see !!