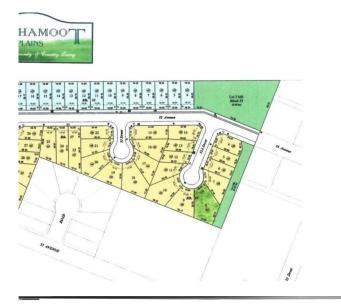

#### \$52,500

0 Bedroom, 0.00 Bathroom, Single Family on 0.00 Acres

Tofield, Tofield, AB

Massive 12,565 sq/ft, pie-shaped lot in the subdivision of Ketchamoot Plain in Tofield! Fully serviced lot with a 54 ft pocket building width. Residential Tax Incentive! Small town with great amenities (Hospital, K-12 Schools, Arena, Curling Rink, Banks, Retail). A must see !!