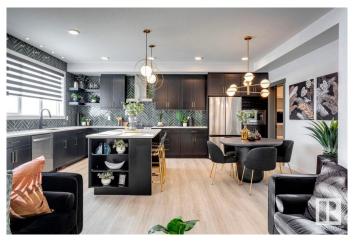

### \$685,157

3 Bedroom, 2.50 Bathroom, 2,085 sqft Single Family on 0.00 Acres

River's Edge, Edmonton, AB

Discover this stunning farmhouse-style home featuring an open-to-below great room with large windows that flood the space with natural light. The main floor includes a convenient bedroom, a 3-piece bathroom with a standing shower, and a mudroom. The modern kitchen boasts quartz counters, cabinets to the ceiling, a walkthrough pantry, undermount sinks, and an electric fireplace in the living area. MDF shelving is thoughtfully placed throughout, adding functionality and style. Enjoy the spacious 21x22 double garage, textured ceilings, and a private side entrance. This beautifully designed home is the perfect blend of elegance and practicality! Photos are representative.