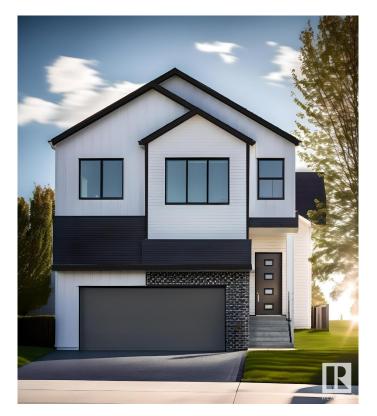

# \$685,157 - 19015 20 Avenue, Edmonton

MLS® #E4419125

### \$685,157

3 Bedroom, 2.50 Bathroom, 2,085 sqft Single Family on 0.00 Acres

River's Edge, Edmonton, AB

Discover this stunning farmhouse-style home featuring an open-to-below great room with large windows that flood the space with natural light. The main floor includes a convenient bedroom, a 3-piece bathroom with a standing shower, and a mudroom. The modern kitchen boasts quartz counters, cabinets to the ceiling, a walkthrough pantry, undermount sinks, and an electric fireplace in the living area. MDF shelving is thoughtfully placed throughout, adding functionality and style. Enjoy the spacious 21x22 double garage, textured ceilings, and a private side entrance. This beautifully designed home is the perfect blend of elegance and practicality! Photos are representative.

## **Exterior**

Exterior Wood, Brick, Vinyl

Exterior Features Cul-De-Sac, Schools, Shopping Nearby

Roof Asphalt Shingles
Construction Wood, Brick, Vinyl
Foundation Concrete Perimeter