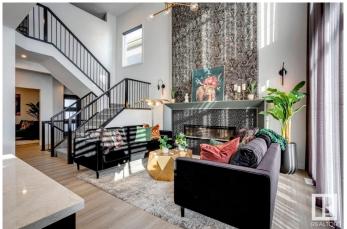

### \$685,157

3 Bedroom, 2.50 Bathroom, 2,085 sqft Single Family on 0.00 Acres

River's Edge, Edmonton, AB

Discover this stunning farmhouse-style home featuring an open-to-below great room with large windows that flood the space with natural light. The main floor includes a convenient bedroom, a 3-piece bathroom with a standing shower, and a mudroom. The modern kitchen boasts quartz counters, cabinets to the ceiling, a walkthrough pantry, undermount sinks, and an electric fireplace in the living area. MDF shelving is thoughtfully placed throughout, adding functionality and style. Enjoy the spacious 21x22 double garage, textured ceilings, and a private side entrance. This beautifully designed home is the perfect blend of elegance and practicality! Photos are representative.

#### Interior

Interior Features ensuite bathroom

Appliances Hood Fan, Microwave Hood Fan

Heating Forced Air-1, Natural Gas

Fireplace Yes
Fireplaces Insert

Stories 2 Has Basement Yes

Basement Full, Unfinished