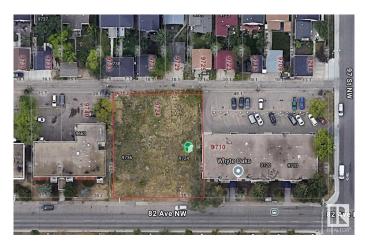

### \$1,575,000

0 Bedroom, 0.00 Bathroom, Single Family on 0.00 Acres

Strathcona, Edmonton, AB

This is a prime opportunity to invest in three side-by-side lots located in a high-demand area on Whyte Avenue. Currently zoned for RA8 development, the lots offer the potential for rezoning to Mixed-Use CB3, which allows for more versatile development options. This is an ideal location for creating, building, or reimagining a project that capitalizes on the area's growth and demand.

## **Community Information**

| Address     | 9724 82 Avenue |
|-------------|----------------|
| Area        | Edmonton       |
| Subdivision | Strathcona     |
| City        | Edmonton       |
| County      | ALBERTA        |
| Province    | AB             |
| Postal Code | T6E 1Y5        |