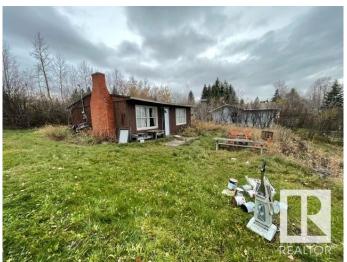

#### \$225,000

0 Bedroom, 0.00 Bathroom, Rural on 0.30 Acres

Spring Lake, Rural Parkland County, AB

AMAZING SPRING LAKE. 30 MINUTES WEST FROM EDMONTON! (100' x133') HUGE DOUBLE LOT!! (9 & 10) OLD BUILDING HAS NO VALUE. SERVICED. BRING ALL OFFERS!!

### Exterior

Exterior Features Environmental Reserve, Flat Site, Golf Nearby, Lake Access Property, No Back Lane, Park/Reserve, Private Setting, Recreation Use, Schools, Shopping Nearby, See Remarks