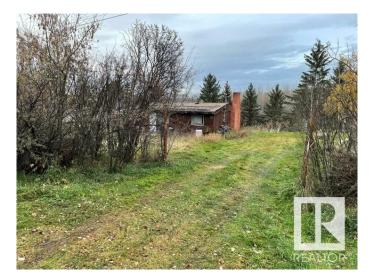

#### \$225,000

0 Bedroom, 0.00 Bathroom, Rural on 0.30 Acres

Spring Lake, Rural Parkland County, AB

AMAZING SPRING LAKE. 30 MINUTES WEST FROM EDMONTON! (100' x133') HUGE DOUBLE LOT!! (9 & 10) OLD BUILDING HAS NO VALUE. SERVICED. BRING ALL OFFERS!!

## **Essential Information**

| MLS® #     | E4418374        |
|------------|-----------------|
| Price      | \$225,000       |
| Bathrooms  | 0.00            |
| Acres      | 0.30            |
| Year Built | 1964            |
| Туре       | Rural           |
| Sub-Type   | Vacant Lot/Land |
| Style      | Bungalow        |
| Status     | Active          |