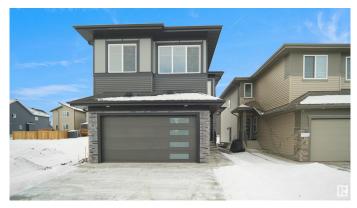

# \$689,800 - 16904 47 Street, Edmonton

MLS® #E4418115

#### \$689,800

5 Bedroom, 3.00 Bathroom, 2,208 sqft Single Family on 0.00 Acres

Cy Becker, Edmonton, AB

Welcome to the perfect family home that offers everything you need! This stunning home comes with an exceptional floorplan and features a MAIN FLOOR DEN that can also be used as a BEDROOM which is complimented by a FULL BATH ON THE MAIN FLOOR. Very generous sized living room with an open to above feature, perfectly situated dining area and the perfect dream kitchen. The kitchen includes tons of custom cabinetry, includes a SPICE KITCHEN, comes fully equipped with beautifully finished quartz countertops. The uppers level is where you will find 4 BEDROOMS, A BONUS ROOM and laundry room. The primary bedroom is an absolute dream with custom millwork features, includes a generous walk in closet and a stunning 5pc ensuite that includes a custom shower, soaker tub and HIS AND HER sinks. Not to forget this home also includes a SIDE SEPARATE ENTRANCE perfect for future suite development AND A DOUBLE ATTACHED GARAGE.

## Exterior

| Exterior          | Wood, Stone, Vinyl                                           |  |  |
|-------------------|--------------------------------------------------------------|--|--|
| Exterior Features | Golf Nearby, Playground Nearby, Public Swimming Pool, Public |  |  |
|                   | Transportation, Schools, Shopping Nearby, See Remarks        |  |  |
| Roof              | Asphalt Shingles                                             |  |  |