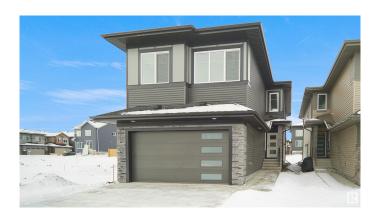

# \$689,800 - 16904 47 Street, Edmonton

MLS® #E4418115

#### \$689,800

5 Bedroom, 3.00 Bathroom, 2,208 sqft Single Family on 0.00 Acres

Cy Becker, Edmonton, AB

Welcome to the perfect family home that offers everything you need! This stunning home comes with an exceptional floorplan and features a MAIN FLOOR DEN that can also be used as a BEDROOM which is complimented by a FULL BATH ON THE MAIN FLOOR. Very generous sized living room with an open to above feature, perfectly situated dining area and the perfect dream kitchen. The kitchen includes tons of custom cabinetry, includes a SPICE KITCHEN, comes fully equipped with beautifully finished quartz countertops. The uppers level is where you will find 4 BEDROOMS, A BONUS ROOM and laundry room. The primary bedroom is an absolute dream with custom millwork features, includes a generous walk in closet and a stunning 5pc ensuite that includes a custom shower, soaker tub and HIS AND HER sinks. Not to forget this home also includes a SIDE SEPARATE ENTRANCE perfect for future suite development AND A DOUBLE ATTACHED GARAGE.

## Exterior

| Exterior          | Wood, Stone, Vinyl                                           |  |  |
|-------------------|--------------------------------------------------------------|--|--|
| Exterior Features | Golf Nearby, Playground Nearby, Public Swimming Pool, Public |  |  |
|                   | Transportation, Schools, Shopping Nearby, See Remarks        |  |  |
| Roof              | Asphalt Shingles                                             |  |  |