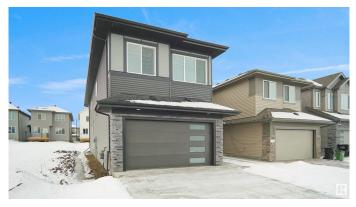

# \$689,800 - 16904 47 Street, Edmonton

MLS® #E4418115

#### \$689,800

5 Bedroom, 3.00 Bathroom, 2,208 sqft Single Family on 0.00 Acres

Cy Becker, Edmonton, AB

Welcome to the perfect family home that offers everything you need! This stunning home comes with an exceptional floorplan and features a MAIN FLOOR DEN that can also be used as a BEDROOM which is complimented by a FULL BATH ON THE MAIN FLOOR. Very generous sized living room with an open to above feature, perfectly situated dining area and the perfect dream kitchen. The kitchen includes tons of custom cabinetry, includes a SPICE KITCHEN, comes fully equipped with beautifully finished quartz countertops. The uppers level is where you will find 4 BEDROOMS, A BONUS ROOM and laundry room. The primary bedroom is an absolute dream with custom millwork features, includes a generous walk in closet and a stunning 5pc ensuite that includes a custom shower, soaker tub and HIS AND HER sinks. Not to forget this home also includes a SIDE SEPARATE ENTRANCE perfect for future suite development AND A DOUBLE ATTACHED GARAGE.

## Exterior

| Exterior          | Wood, Stone, Vinyl                                           |  |  |
|-------------------|--------------------------------------------------------------|--|--|
| Exterior Features | Golf Nearby, Playground Nearby, Public Swimming Pool, Public |  |  |
|                   | Transportation, Schools, Shopping Nearby, See Remarks        |  |  |
| Roof              | Asphalt Shingles                                             |  |  |