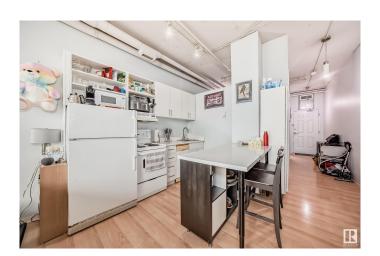

### \$124,900

1 Bedroom, 1.00 Bathroom, 451 sqft Condo / Townhouse on 0.00 Acres

Downtown (Edmonton), Edmonton, AB

Welcome to urban living at its finest in the heart of downtown Edmonton! This modern loft offers stunning city views and an unbeatable location just steps away from the vibrant Ice District and Churchill square. This 1 bedroom, 1 bathroom home features an open concept layout with high ceilings that create an airy and spacious feel. The central LRT station is conveniently accessible right from the building, making it easy to explore all that downtown has to offer. Whether you're a young professional looking for a trendy urban oasis or a couple seeking the ultimate in convenience and style, this downtown loft is sure to impress. Steps from the funicular, River Valley trails & City Centre Mall.

#### **Essential Information**

MLS® # E4417996

Price \$124,900

Bedrooms 1

Bathrooms 1.00

Full Baths 1

Square Footage 451

Acres 0.00 Year Built 1968

## Interior

Appliances Dishwasher-Built-In, Dryer, Hood Fan, Refrigerator, Stove-Electric,

Washer

Heating Baseboard, Electric