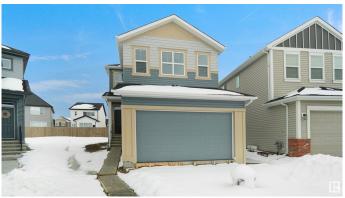

## \$564,900

3 Bedroom, 2.50 Bathroom, 1,697 sqft Single Family on 0.00 Acres

Secord, Edmonton, AB

Welcome to The Carisa by Hopewell Residential, nestled on a charming pie-shaped lot that's south backing. The main floor offers a pocket office which is perfect for a home office. Large windows and 9 foot ceilings in the basement and main floor. The kitchen is a the best highlight which features an upgraded layout with a chimney hood fan and dual pot and pan drawers. The Primary Bedroom boasts a generously-sized ensuite with dual vanities and a private walk-in closet, ensuring your comfort and convenience. Upstairs you have a large bonus room perfect for the young ones to have there own space. This home also have a side separate entrance perfect for future development. This home is now move in ready!

## Interior

Interior Features ensuite bathroom

Appliances Dishwasher-Built-In, Garage Control, Garage Opener, Hood Fan,

Refrigerator, Stove-Electric

Heating Forced Air-1, Natural Gas

Stories 2

Has Basement Yes