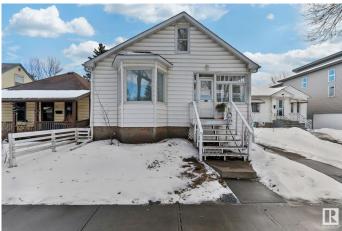

#### \$275,000

3 Bedroom, 1.00 Bathroom, 1,604 sqft Single Family on 0.00 Acres

Parkdale (Edmonton), Edmonton, AB

Amazing Investment Opportunity!! Beautiful 2-Storey 3 bedroom (Character Home) on a large lot; 505 sq metres (33' W x 165' L) in the heart of Parkdale! Features electric fireplace, hardwood floors, loads of light beaming in windows, modern lighting, french doors leading into a large Dining room with ornamental fireplace, adjacent kitchen with brand new stainless appliances/breakfast nook, spacious Primary bedroom, upgraded 4 piece bath. Upstairs you have two large bedroom areas. Laundry area is tucked in "unfinished" basement and perfect for huge storage. Single garage at back of home. 100 AMP electricals, new shingles and incredible charm! Home is zoned "Small Scale Residential" and has Massive options for future development such as front/back duplexes or large single family home. Lots of examples can be seen throughout Parkdale! Close to Royal Alex, Commonwealth Stadium and LRT and on beautiful tree lined street this home is a must see!