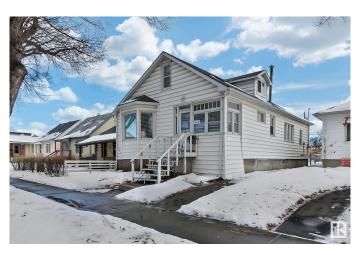

#### \$275,000

3 Bedroom, 1.00 Bathroom, 1,604 sqft Single Family on 0.00 Acres

Parkdale (Edmonton), Edmonton, AB

Amazing Investment Opportunity!! Beautiful 2-Storey 3 bedroom (Character Home) on a large lot; 505 sq metres (33' W x 165' L) in the heart of Parkdale! Features electric fireplace, hardwood floors, loads of light beaming in windows, modern lighting, french doors leading into a large Dining room with ornamental fireplace, adjacent kitchen with brand new stainless appliances/breakfast nook, spacious Primary bedroom, upgraded 4 piece bath. Upstairs you have two large bedroom areas. Laundry area is tucked in "unfinished" basement and perfect for huge storage. Single garage at back of home. 100 AMP electricals, new shingles and incredible charm! Home is zoned "Small Scale Residential" and has Massive options for future development such as front/back duplexes or large single family home. Lots of examples can be seen throughout Parkdale! Close to Royal Alex, Commonwealth Stadium and LRT and on beautiful tree lined street this home is a must see!

Built in 1914