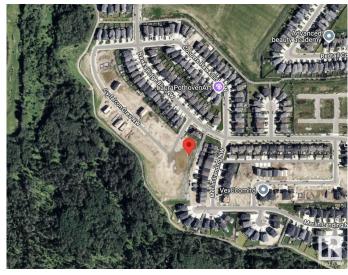

### \$259,900

0 Bedroom, 0.00 Bathroom, Single Family on 0.00 Acres

Hawks Ridge, Edmonton, AB

ATTENTION BUILDER !!! Great development opportunity to build your dream home in picturesque Hawks Ridge. Close to shopping, Lois Hole Provincial Park, St. Albert and all of its amenities, and 105 acre natural area full of mature trees, trails/bike paths, preserved wetlands and scenic ponds just outside your door. Live close to nature while taking advantage of city living. Quick access to major traffic arteries such as the Anthony Henday and Yellowhead Trail making your daily commute a breeze. 34.51ft x 114.99ft.

# **Community Information**

Address 1111 Gyrfalcon Crescent

Area Edmonton
Subdivision Hawks Ridge

City Edmonton
County ALBERTA

Province AB

Postal Code T5S 0S5