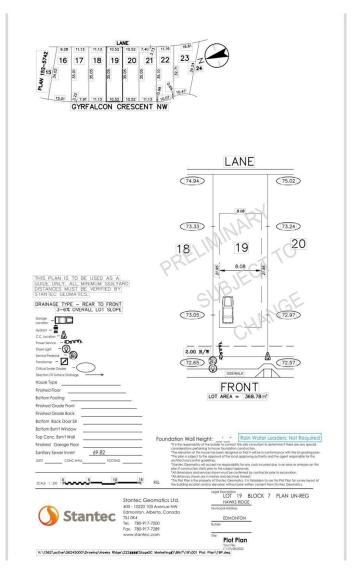

### \$259,900

0 Bedroom, 0.00 Bathroom, Single Family on 0.00 Acres

Hawks Ridge, Edmonton, AB

ATTENTION BUILDER !!! Great development opportunity to build your dream home in picturesque Hawks Ridge. Close to shopping, Lois Hole Provincial Park, St. Albert and all of its amenities, and 105 acre natural area full of mature trees, trails/bike paths, preserved wetlands and scenic ponds just outside your door. Live close to nature while taking advantage of city living. Quick access to major traffic arteries such as the Anthony Henday and Yellowhead Trail making your daily commute a breeze. 34.51ft x 114.99ft.

# **Community Information**

Address 1111 Gyrfalcon Crescent

Area Edmonton
Subdivision Hawks Ridge

City Edmonton
County ALBERTA

Province AB

Postal Code T5S 0S5

## **Exterior**

Exterior Features Back Lane, Flat Site, Golf Nearby, Playground Nearby, Shopping Nearby