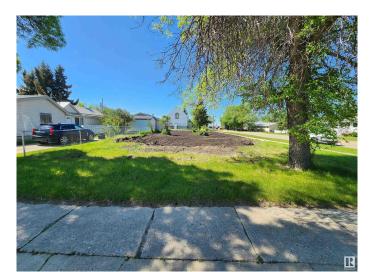

### \$45,000

0 Bedroom, 0.00 Bathroom, Single Family on 0.00 Acres

Tofield, Tofield, AB

Excellent corner lot in Tofield 50' x140'. Fenced on 1 side. Close to Downtown. Tofield offers many amenities including a hospital, schools, health centre, pharmacies, medical clinic, 5 kms of walking trails, ball diamonds, sports arena, Splash Park, rodeo grounds, Churches and more. Only 30 minutes East of Edmonton and on city water. Please note: The town of Tofield is currently offering Tax concessions for 3 years on new builds on vacant lots. Drive a little and save a lot!!

#### **Exterior**

Exterior Features Back Lane, Corner Lot, Level Land, See Remarks