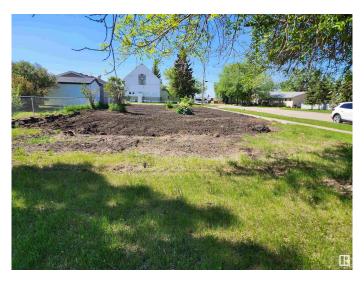

### \$45,000

0 Bedroom, 0.00 Bathroom, Single Family on 0.00 Acres

Tofield, Tofield, AB

Excellent corner lot in Tofield 50' x140'. Fenced on 1 side. Close to Downtown. Tofield offers many amenities including a hospital, schools, health centre, pharmacies, medical clinic, 5 kms of walking trails, ball diamonds, sports arena, Splash Park, rodeo grounds, Churches and more. Only 30 minutes East of Edmonton and on city water. Please note: The town of Tofield is currently offering Tax concessions for 3 years on new builds on vacant lots. Drive a little and save a lot!!

#### **Exterior**

Exterior Features Back Lane, Corner Lot, Level Land, See Remarks