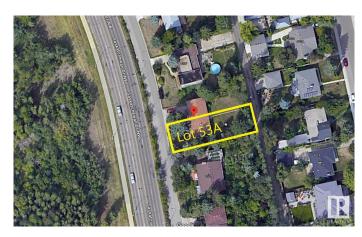

#### \$825,000

0 Bedroom, 0.00 Bathroom, Single Family on 0.00 Acres

Windsor Park (Edmonton), Edmonton, AB

Fantastic RIVER VALLEY VIEW! Outstanding building site in the desired community of Windsor Park. This 50'x142' lot with full services, flat and ready for development. It is located just off the prestigious Saskatchewan Drive. Multiple Options for development – The 50' frontage allow subdividing for two homes or building your luxury dream home with 3rd-floor rooftop patio overlooking the Saskatchewan River. Steps away from the University of Alberta, University Hospital & Edmonton's River Valley.

# **Community Information**

Address 8323 Saskatchewan Drive

Area Edmonton

Subdivision Windsor Park (Edmonton)

City Edmonton
County ALBERTA

Province AB

Postal Code T6G 2A7