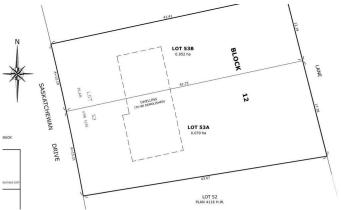

#### \$825,000

0 Bedroom, 0.00 Bathroom, Single Family on 0.00 Acres

Windsor Park (Edmonton), Edmonton, AB

Fantastic RIVER VALLEY VIEW! Outstanding building site in the desired community of Windsor Park. This 50'x142' lot with full services, flat and ready for development. It is located just off the prestigious Saskatchewan Drive. Multiple Options for development – The 50' frontage allow subdividing for two homes or building your luxury dream home with 3rd-floor rooftop patio overlooking the Saskatchewan River. Steps away from the University of Alberta, University Hospital & Edmonton's River Valley.