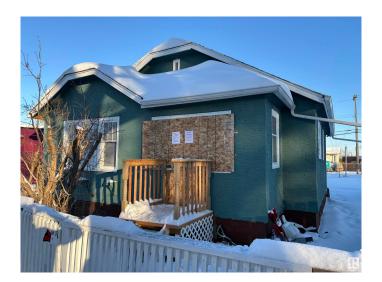

# \$219,900 - 11741 84 Street, Edmonton

MLS® #E4416578

# \$219,900

2 Bedroom, 1.00 Bathroom, 772 sqft Single Family on 0.00 Acres

Parkdale (Edmonton), Edmonton, AB

Discover the endless possibilities with this expansive MIXED-USE zoned parcel in the vibrant PARKDALE neighborhood. Located just steps from the lively 118th Avenue, this area is a dynamic hub of culture and community. Experience the charm of bustling cafes, trendy boutiques, vibrant street performances, and fresh markets; all contributing to the energy of this sought-after location. With excellent infill potential, this property is ideal for visionary developers or investors. Please note, the property is being sold AS IS for land value only, as the existing home is not suitable for habitation. The lot measures 33 feet wide by 120 feet deep, and utilities have already been disconnected, making it ready for your next project.

# **Exterior**

Exterior Wood, Stucco

Exterior Features Back Lane, Public Transportation, See Remarks

Roof Asphalt Shingles

Construction Wood, Stucco

Foundation Block, Concrete Perimeter