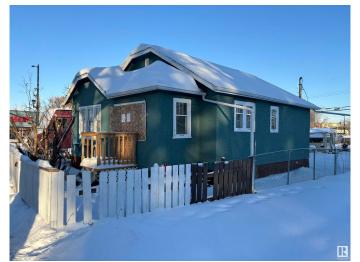

# \$219,900 - 11741 84 Street, Edmonton

MLS® #E4416578

# \$219,900

2 Bedroom, 1.00 Bathroom, 772 sqft Single Family on 0.00 Acres

Parkdale (Edmonton), Edmonton, AB

Discover the endless possibilities with this expansive MIXED-USE zoned parcel in the vibrant PARKDALE neighborhood. Located just steps from the lively 118th Avenue, this area is a dynamic hub of culture and community. Experience the charm of bustling cafes, trendy boutiques, vibrant street performances, and fresh markets; all contributing to the energy of this sought-after location. With excellent infill potential, this property is ideal for visionary developers or investors. Please note, the property is being sold AS IS for land value only, as the existing home is not suitable for habitation. The lot measures 33 feet wide by 120 feet deep, and utilities have already been disconnected, making it ready for your next project.

# **Exterior**

Exterior Wood, Stucco

Exterior Features Back Lane, Public Transportation, See Remarks

Roof Asphalt Shingles

Construction Wood, Stucco

Foundation Block, Concrete Perimeter