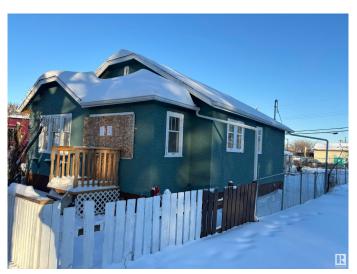

# \$219,900 - 11741 84 Street, Edmonton

MLS® #E4416578

# \$219,900

2 Bedroom, 1.00 Bathroom, 772 sqft Single Family on 0.00 Acres

Parkdale (Edmonton), Edmonton, AB

Discover the endless possibilities with this expansive MIXED-USE zoned parcel in the vibrant PARKDALE neighborhood. Located just steps from the lively 118th Avenue, this area is a dynamic hub of culture and community. Experience the charm of bustling cafes, trendy boutiques, vibrant street performances, and fresh markets; all contributing to the energy of this sought-after location. With excellent infill potential, this property is ideal for visionary developers or investors. Please note, the property is being sold AS IS for land value only, as the existing home is not suitable for habitation. The lot measures 33 feet wide by 120 feet deep, and utilities have already been disconnected, making it ready for your next project.

# **Exterior**

Exterior Wood, Stucco

Exterior Features Back Lane, Public Transportation, See Remarks

Roof Asphalt Shingles

Construction Wood, Stucco

Foundation Block, Concrete Perimeter