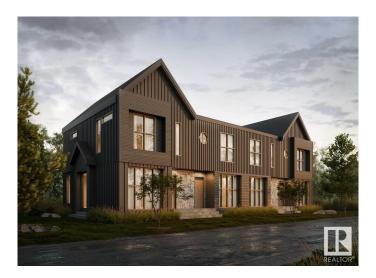

### \$2,699,000

3 Bedroom, 3.50 Bathroom, 4,265 sqft Single Family on 0.00 Acres

Bonnie Doon, Edmonton, AB

Discover exceptional investment opportunity with this beautifully designed 4-plex with legal basement suites by House of Modernity. This property has a projected rental income of \$187,000 annually. Ideally situated in a prime location, this property features four legal suites, each with 9 ft ceilings, a sophisticated 2-bedroom, 2-bathroom ensuite layout perfect for working professionals. The design accommodates individual needs while providing a separate entrance for the legal basement suite, enhancing privacy and rental flexibility. The large basement includes a bedroom and a cozy living area, ideal for additional sleeping arrangements, all highlighted by vaulted ceilings, high-end finishes, and a designer lighting package.