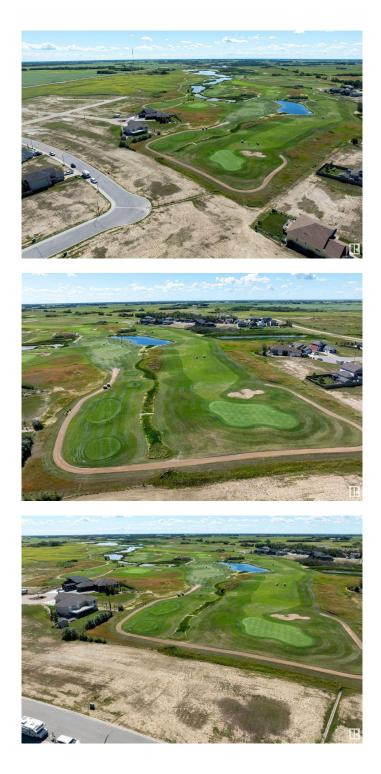

#### \$35,000

0 Bedroom, 0.00 Bathroom, Single Family on 0.00 Acres

Mundare, Mundare, AB

Welcome to your dream canvas! Nestled across from an exquisite 18-hole championship golf course, this fully serviced, pie-shaped 797 sq. m. lot in family-friendly Mundare offers city water, sewer, gas, and powerâ€"all the utilities you need to build your perfect home. Mundare has many much loved amenities: bakery, daycare, grocery store, restaurants, arena, curling rink, ball diamonds and is home to award-winning Stawnichy's Sausage. Located just 40 minutes from Sherwood Park, Edmonton, and Fort Saskatchewan, enjoy the serene atmosphere of Mundare, a little town with a big heart. Imagine waking up to panoramic views, enjoying a leisurely round of golf, and coming home to a community that welcomes you like family. Attractive tax incentives for new home builds. Seize this rare chance to craft your ideal living space in one of Alberta's most inviting communities!

# Exterior

Exterior Features Flat Site, Golf Nearby, Playground Nearby, Schools, Shopping Nearby