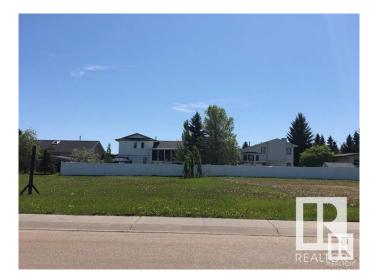

#### \$79,500

0 Bedroom, 0.00 Bathroom, Single Family on 0.00 Acres

Westlock, Westlock, AB

This 8,121 square foot lot is just in the north block of Westlock Elementary School. You can see the open field of the school yard from the front door and you can watch the kids walk to school. No rear alley means no one sneaks into your back yard. Close to school and minutes to downtown and walking distance to Apollo Restaurant and convenience store.