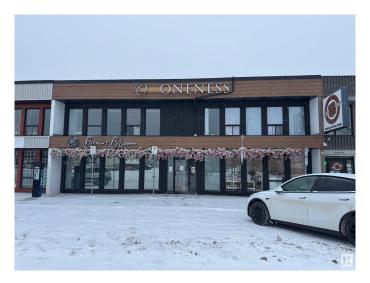

### \$0

0 Bedroom, 0.00 Bathroom, Office on 0.00 Acres

Queen Mary Park, Edmonton, AB

1,440 SF private retail/office/medical wellness suite within the Oneness Centre. Previous used as a retail bridal shop. Features a large open showroom or office space, with large private offices. Synergize with other medical and holistic uses! The centre has common washrooms and lobby/waiting area. \$2,500 per month includes rent, operating costs and utilities! Located above the popular Brew & Bloom!

# **Community Information**

Address 201 10550 115 Street

Area Edmonton

Subdivision Queen Mary Park

City Edmonton
County ALBERTA

Province AB

Postal Code T5H 3K6