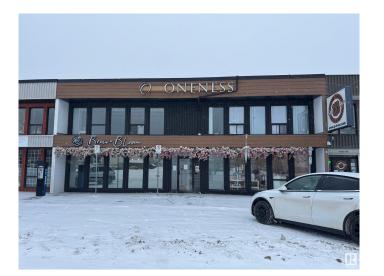

#### \$0

0 Bedroom, 0.00 Bathroom, Office on 0.00 Acres

Queen Mary Park, Edmonton, AB

172 SF private office/medical wellness room within the Oneness Centre. Synergize with other medical and holistic uses. The centre has common washrooms and lobby/waiting area. \$800 per month includes rent, operating costs and utilities! Located above the popular Brew & Bloom!

## **Community Information**

Address 203 10550 115 Street

Active

Area Edmonton

Subdivision Queen Mary Park

City Edmonton
County ALBERTA

Province AB

Postal Code T5H 3K6