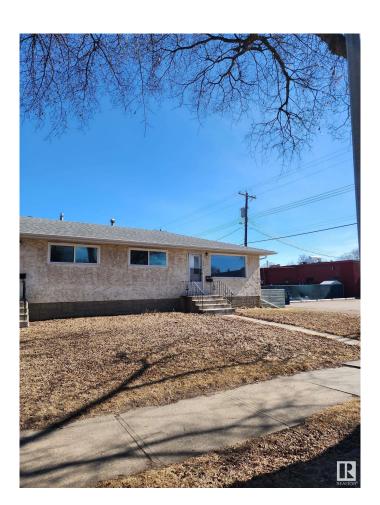

## \$489,999

4 Bedroom, 2.00 Bathroom, 1,480 sqft Single Family on 0.00 Acres

Beacon Heights, Edmonton, AB

Charming Side-by-Side Bungalow-Style Duplex, situated on a 3 legal lots with a total of 4 bedrooms on both sides! Designed with functional layouts and featuring a separate back entrance to the basement. One side currently rented by a long-term tenant. Priced for a quick sale, this property offers an unbeatable locationâ€"conveniently close to public transportation,health center, shopping, and schools. Don't miss out on this fantastic investment opportunity!

Basement Full, Partially Finished

**Exterior** 

Exterior Wood, Stucco

Exterior Features Back Lane, Fenced, Lanc

**Shopping Nearby** 

Roof Asphalt Shingles

Construction Wood, Stucco

Foundation Concrete Perimeter