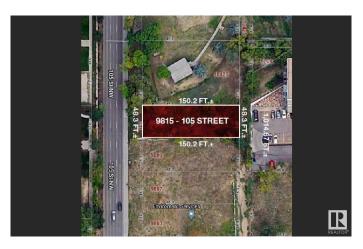

#### \$549,000

0 Bedroom, 0.00 Bathroom, Single Family on 0.00 Acres

Downtown (Edmonton), Edmonton, AB

150' x 48' LOT in Downtown Edmonton! Priced to SELL! This piece of land offers incredible potential for development. The site is zoned for High Density Residential (HDR), allowing, tentatively, for a building with 14 - 15 units. Any plans for a high rise with more units are subject to zoning approval. The site provides breathtaking views of the Edmonton River Valley and the Alberta Legislature. Located just minutes from MacEwan University, this prime location is close to shopping, transit, and Jasper Ave. This opportunity wonâ€<sup>TM</sup>t last long at this price!