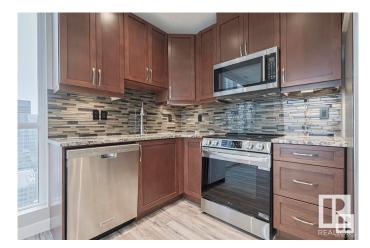

# \$368,900

2 Bedroom, 2.00 Bathroom, 746 sqft Condo / Townhouse on 0.00 Acres

Downtown (Edmonton), Edmonton, AB

Amazing views of the city, overlooking Rogers Place, live where the action is. 2 bedrooms, 2 baths, granite counters, rich wood cabinets, new luxury vinyl flooring, brand new stove, stainless steel appliances, floor to ceiling windows, main bedroom w/ensuite bathroom, freshly painted, private balcony w/ bbq included, ready for quick possession. restaurants, shops, nightlife, social room and rooftop deck,, gym w/hot tub, close to City Market by Loblaws and Ice District Plaza. Cheer on the Oilers from your balcony

## Interior

Interior Features ensuite bathroom

Appliances Air Conditioning-Central, Dishwasher-Built-In, Microwave Hood Fan,

Refrigerator, Stacked Washer/Dryer, Stove-Countertop Electric

Heating Heat Pump, Natural Gas