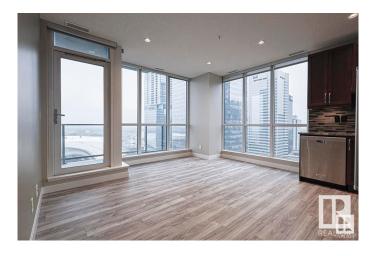

# \$368,900

2 Bedroom, 2.00 Bathroom, 746 sqft Condo / Townhouse on 0.00 Acres

Downtown (Edmonton), Edmonton, AB

Amazing views of the city, overlooking Rogers Place, live where the action is. 2 bedrooms, 2 baths, granite counters, rich wood cabinets, new luxury vinyl flooring, brand new stove, stainless steel appliances, floor to ceiling windows, main bedroom w/ensuite bathroom, freshly painted, private balcony w/ bbq included, ready for quick possession. restaurants, shops, nightlife, social room and rooftop deck,, gym w/hot tub, close to City Market by Loblaws and Ice District Plaza. Cheer on the Oilers from your balcony

## Interior

Interior Features ensuite bathroom

Appliances Air Conditioning-Central, Dishwasher-Built-In, Microwave Hood Fan,

Refrigerator, Stacked Washer/Dryer, Stove-Countertop Electric

Heating Heat Pump, Natural Gas