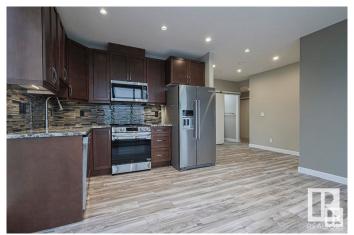

# \$368,900

2 Bedroom, 2.00 Bathroom, 746 sqft Condo / Townhouse on 0.00 Acres

Downtown (Edmonton), Edmonton, AB

Amazing views of the city, overlooking Rogers Place, live where the action is. 2 bedrooms, 2 baths, granite counters, rich wood cabinets, new luxury vinyl flooring, brand new stove, stainless steel appliances, floor to ceiling windows, main bedroom w/ensuite bathroom, freshly painted, private balcony w/ bbq included, ready for quick possession. restaurants, shops, nightlife, social room and rooftop deck,, gym w/hot tub, close to City Market by Loblaws and Ice District Plaza. Cheer on the Oilers from your balcony