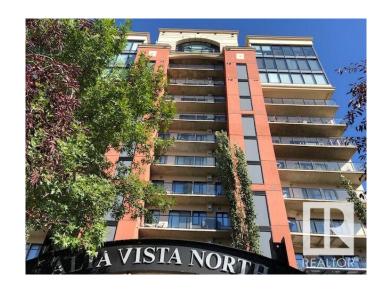

## \$399.000

2 Bedroom, 2.00 Bathroom, 1,498 sqft Condo / Townhouse on 0.00 Acres

Downtown (Edmonton), Edmonton, AB

Exceptional value, a Penthouse in ALTA VISTA NORTH, away from the congestion of down town and lack of parking. Just a short walk to grocery shopping at Oliver Square and other amenities. Two underground titled parking stalls and visitor parking on site. The suite is 1493 SF and 78 SF deck, RMS standards. Open design, large windows and high ceilings and gas fireplace. Large living dining area, master bedroom with 3 piece ensuite with oversize shower, large 2nd bedroom, laundry/storage room. An inviting foyer, central AC and hardwood floors. View north and east overlooking the GM college and ICE District.

# **Community Information**

Address 1206 10319 111 Street

Area Edmonton

Subdivision Downtown (Edmonton)

City Edmonton
County ALBERTA

Province AB

Postal Code T5A 0A2