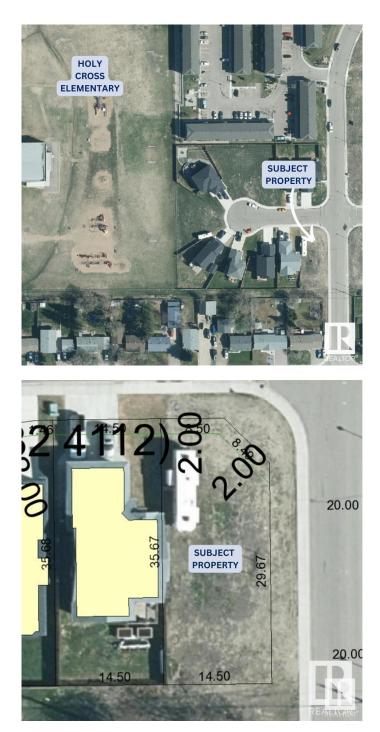

#### \$79,900

0 Bedroom, 0.00 Bathroom, Single Family on 0.00 Acres

Brady Heights, Cold Lake, AB

Explore this prime residential lot with customizable blueprints offered by the builder. The family-friendly area is adjacent to Holy Cross Elementary School and the outdoor rink. This subdivision is also near Main Street and all downtown amenities including dining, shopping, and cultural activities. It is also located in close proximity to Walmart, Tri-City Mall, and the Canadian Forces Base. This expansive corner lot, sprawling across 500.28 square meters, graces a cul-de-sac, presenting an ideal canvas for your dream home. Zoned R1A

## Exterior

Exterior Features Corner Lot, Flat Site, Playground Nearby, Public Transportation, Schools, Shopping Nearby