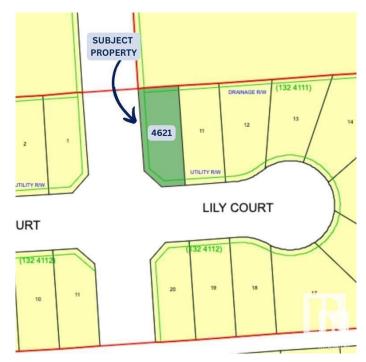

# \$79,900 - 4621 Lily Court, Cold Lake

MLS® #E4410531

#### \$79,900

0 Bedroom, 0.00 Bathroom, Single Family on 0.00 Acres

Brady Heights, Cold Lake, AB

Attention Builders: Discover the Potential of Urban Living with this exceptional lot nestled in Cold Lake South's newest development area. Encompassing 499 square meters of opportunity, this vacant parcel presents an ideal canvas for crafting a remarkable spec home that seamlessly integrates into the city's landscape.

## **Community Information**

Address 4621 Lily Court

Area Cold Lake

Subdivision Brady Heights

City Cold Lake
County ALBERTA

Province AB

Postal Code T9M 0J4