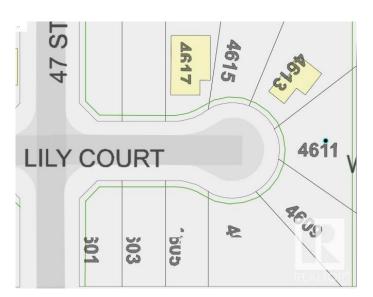

#### \$59,900

0 Bedroom, 0.00 Bathroom, Single Family on 0.00 Acres

Cold Lake South, Cold Lake, AB

This 799-square-meter residential lot with R1A zoning offers an excellent opportunity for builders at a great price! Located near the 4 Wing Base and Cold Lake city centre, it's close to schools, shopping, and golfing, making it an ideal spot for future homeowners. Perfect for building your custom home in a desirable location with easy access to all essentials. Don't miss this fantastic opportunity in a prime area!

## **Community Information**

Address 4611 Lily Court

Area Cold Lake

Subdivision Cold Lake South

City Cold Lake County ALBERTA

Province AB

Postal Code T9M 0J4