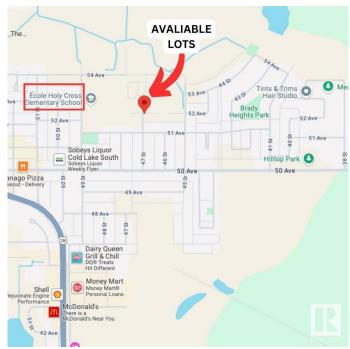

# **Community Information**

Address 4603 Lily Court

Area Cold Lake

Subdivision Brady Heights

City Cold Lake
County ALBERTA

Province AB

Postal Code T9M 0J4

### **Exterior**

Exterior Features Flat Site, Playground Nearby, Public Transportation, Schools