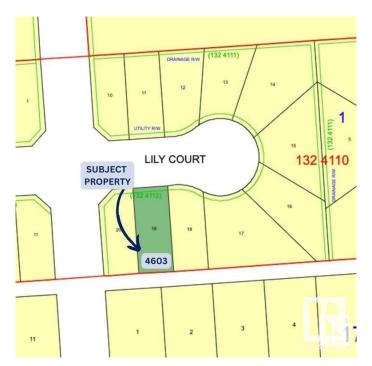

# **Community Information**

Address 4603 Lily Court

Area Cold Lake

Subdivision Brady Heights

City Cold Lake
County ALBERTA

Province AB

Postal Code T9M 0J4

### **Exterior**

Exterior Features Flat Site, Playground Nearby, Public Transportation, Schools