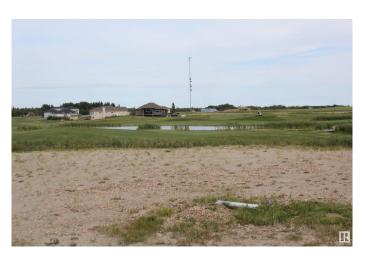

#### \$120,000

0 Bedroom, 0.00 Bathroom, Single Family on 0.00 Acres

Mundare, Mundare, AB

Large walkout lot backing onto the 12th fairway of Whitetail Crossing Golf Course! This 60x164 foot lot enjoys a gorgeous view of the course, trees, bridge and wildlife. Fully serviced with City of Edmonton water and town sewer, so no worries about water and sewer. Build your dream home on this wonderful lot located in a cul-de-sac with custom homes already built. Enjoy the freedom of picking your own house design while following the Architectural guidelines set out by the Town. Mundare is a short 40 minute drive east of the City with a K-8 school, daycare, bakery, grocery store, banks, liquor stores; just to name a few of the amenities.