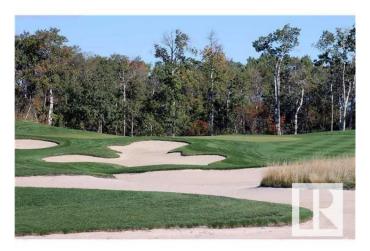

#### \$120,000

0 Bedroom, 0.00 Bathroom, Single Family on 0.00 Acres

Mundare, Mundare, AB

Large walkout lot backing onto the 12th fairway of Whitetail Crossing Golf Course! This 60x164 foot lot enjoys a gorgeous view of the course, trees, bridge and wildlife. Fully serviced with City of Edmonton water and town sewer, so no worries about water and sewer. Build your dream home on this wonderful lot located in a cul-de-sac with custom homes already built. Enjoy the freedom of picking your own house design while following the Architectural guidelines set out by the Town. Mundare is a short 40 minute drive east of the City with a K-8 school, daycare, bakery, grocery store, banks, liquor stores; just to name a few of the amenities.