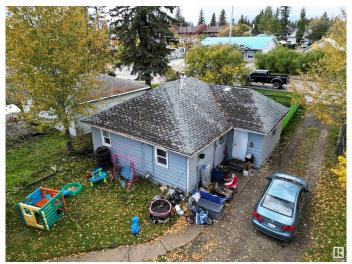

### \$144,000

2 Bedroom, 1.00 Bathroom, 825 sqft Single Family on 0.00 Acres

Edson, Edson, AB

Amazing Location Along 4th Avenue (HWY 16) Perfect HWY Exposure For Your Business! This Cozy Two Bedroom, One Bathroom Home is Currently Rented Out and the Renter Would Like to Stay. This Home is Located on a Large 50' x 140' Lot With Back Alley Access and HWY 16 West Frontage. There have been Many Updates Over the Years Including the Kitchen, 4 pc Bathroom, Flooring, Siding and More! Large Entry Porch With Cabinets for All Those Coats Boots & Extras. Fenced Yard With A Variety of Perennials and Mature Trees and a 24X24 Detached Heated, Insulated Garage. A Total of Three Adjoining Lots Available If you are Looking for a Larger Property for Your Business. Excellent Location With All Amenities Within Walking Distance. C-3 Highway Commercial Zoning Allows For a Variety of Uses for this Versatile Property.

## **Exterior**

Exterior Wood, Vinyl

Exterior Features Back Lane, Golf Nearby, Landscaped, Schools, Shopping Nearby

Roof Asphalt Shingles

Construction Wood, Vinyl

Foundation Concrete Perimeter