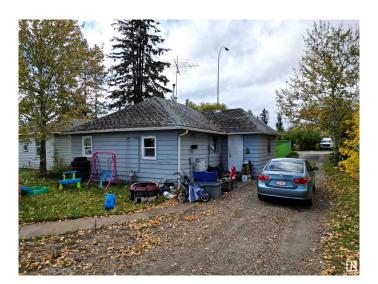

### \$144,000

2 Bedroom, 1.00 Bathroom, 825 sqft Single Family on 0.00 Acres

Edson, Edson, AB

Amazing Location Along 4th Avenue (HWY 16) Perfect HWY Exposure For Your Business! This Cozy Two Bedroom, One Bathroom Home is Currently Rented Out and the Renter Would Like to Stay. This Home is Located on a Large 50' x 140' Lot With Back Alley Access and HWY 16 West Frontage. There have been Many Updates Over the Years Including the Kitchen, 4 pc Bathroom, Flooring, Siding and More! Large Entry Porch With Cabinets for All Those Coats Boots & Extras. Fenced Yard With A Variety of Perennials and Mature Trees and a 24X24 Detached Heated, Insulated Garage. A Total of Three Adjoining Lots Available If you are Looking for a Larger Property for Your Business. Excellent Location With All Amenities Within Walking Distance. C-3 Highway Commercial Zoning Allows For a Variety of Uses for this Versatile Property.

## **Exterior**

Exterior Wood, Vinyl

Exterior Features Back Lane, Golf Nearby, Landscaped, Schools, Shopping Nearby

Roof Asphalt Shingles

Construction Wood, Vinyl

Foundation Concrete Perimeter