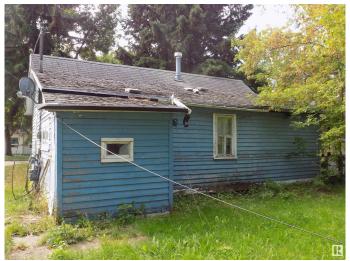

## \$59,000

1 Bedroom, 1.00 Bathroom, 560 sqft Single Family on 0.00 Acres

City Center South, Wetaskiwin, AB

Great Opportunity to develop on this Affordable Lot in a central location that has a R2 zoning (LUB) which allows for a single family detached home or a semi detached home (duplex). The lot is 50' x 120' approximately. There is front street and back lane access. The property is sold "As Is, Where Is". The current structure is uninhabitable. No warranties or representations are being made.