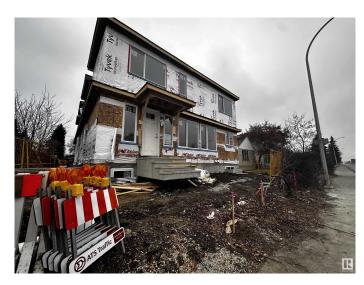

#### \$1,990,000

4 Bedroom, 3.50 Bathroom, 1,202 sqft Single Family on 0.00 Acres

High Park (Edmonton), Edmonton, AB

4Plex with 4 legal basements for sale!! Investor's favor floorplans: 4 upstairs units and 4 legal basement suites. This property is suitable for the CMHC Financing. The Upstairs unit each has kitchen, living room, laundry, 3 bedrooms, and 2.5 baths. The basement Unit each has kitchen, living room, One bedroom and 1 full bath, with SEPARATE SIDE ENTRANCES and also includes 4 detached single car garages. Fully finished and equipped with all SS appliances and landscaping. Near Downtown, West Edmonton Mall & Schools, shopping &public transportation all within walking distance. Features: 9' ceilings all 3 levels, Vinyl floor throughout, quartz countertops throughout. Currently at Foundation stage. Currently at drywall stage and Possession date is estimated to be Summer 2025. Builder can assist CMHC and proforma available.

Built in 2024

Bathrooms