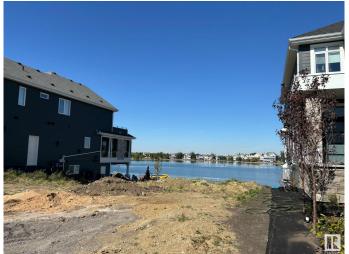

### \$750,000

0 Bedroom, 0.00 Bathroom, Single Family on 0.00 Acres

Summerside, Edmonton, AB

Lot AND Home must be purchased together. This is your final opportunity to secure the last remaining 50-pocket walkout lot directly backing onto the stunning Lake Summersideâ€"available exclusively for build-through with Five Star Homes. Imagine crafting your dream home in Edmonton's premier lake community, where residents enjoy exclusive access to private beaches, swimming, paddleboarding, kayaking, and year-round activities like ice skating in the winter. This prime walkout lot offers breathtaking lake views and provides direct access to all of Summerside's incredible amenities, including playgrounds, walking trails, tennis courts, and vibrant community events. With top-tier schools nearby and convenient access to major roads like Anthony Henday Drive, this lot is perfect for those seeking an active, family-friendly lifestyle in a resort-like environment. Don't miss outâ€"this is your last chance to build your custom home directly on the lake!

### **Exterior**

Exterior Features Airport Nearby, Backs Onto Lake, Lake Access Property, Not Fenced,

Not Landscaped, Playground Nearby, Public Transportation, Recreation

Use, Schools, Shopping Nearby, Waterfront Property