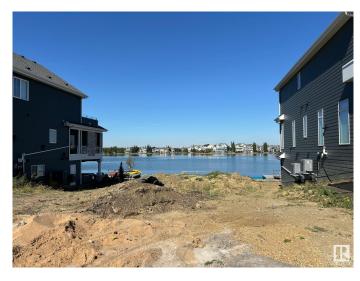

### \$750,000

0 Bedroom, 0.00 Bathroom, Single Family on 0.00 Acres

Summerside, Edmonton, AB

Lot AND Home must be purchased together. This is your final opportunity to secure the last remaining 50-pocket walkout lot directly backing onto the stunning Lake Summersideâ€"available exclusively for build-through with Five Star Homes. Imagine crafting your dream home in Edmonton's premier lake community, where residents enjoy exclusive access to private beaches, swimming, paddleboarding, kayaking, and year-round activities like ice skating in the winter. This prime walkout lot offers breathtaking lake views and provides direct access to all of Summerside's incredible amenities, including playgrounds, walking trails, tennis courts, and vibrant community events. With top-tier schools nearby and convenient access to major roads like Anthony Henday Drive, this lot is perfect for those seeking an active, family-friendly lifestyle in a resort-like environment. Don't miss outâ€"this is your last chance to build your custom home directly on the lake!

### **Exterior**

Exterior Features Airport Nearby, Backs Onto Lake, Lake Access Property, Not Fenced,

Not Landscaped, Playground Nearby, Public Transportation, Recreation

Use, Schools, Shopping Nearby, Waterfront Property