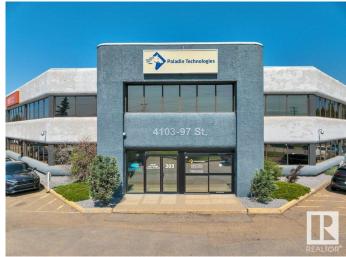

## \$1,326,500

0 Bedroom, 0.00 Bathroom, Office on 0.00 Acres

Strathcona Industrial Park, Edmonton, AB

Prominent and high exposure corner unit with abundant natural light. Private main floor entry way. Recently renovated with 6 perimeter offices with lots windows, 3 meeting/breakout rooms, a large executive boardroom, two kitchenettes, washrooms, large open work area with room for multiple work stations! Fully air conditioned. Extensive exterior glazing and interior sky lights throughout. Close proximity to Whitemud Drive, Calgary Trail and Gateway Blvd + access to public transit.

# **Community Information**

Address 203 4103 97 Street

Area Edmonton

Subdivision Strathcona Industrial Park

City Edmonton
County ALBERTA

Province AB

Postal Code T6E 6E9