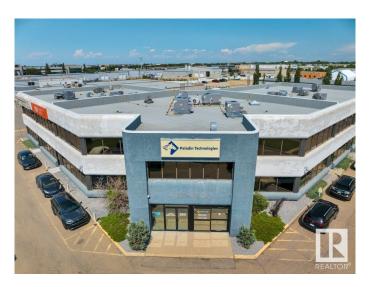

## \$1,326,500

0 Bedroom, 0.00 Bathroom, Office on 0.00 Acres

Strathcona Industrial Park, Edmonton, AB

Prominent and high exposure corner unit with abundant natural light. Private main floor entry way. Recently renovated with 6 perimeter offices with lots windows, 3 meeting/breakout rooms, a large executive boardroom, two kitchenettes, washrooms, large open work area with room for multiple work stations! Fully air conditioned. Extensive exterior glazing and interior sky lights throughout. Close proximity to Whitemud Drive, Calgary Trail and Gateway Blvd + access to public transit.

# **Community Information**

Address 203 4103 97 Street

Area Edmonton

Subdivision Strathcona Industrial Park

City Edmonton
County ALBERTA

Province AB

Postal Code T6E 6E9