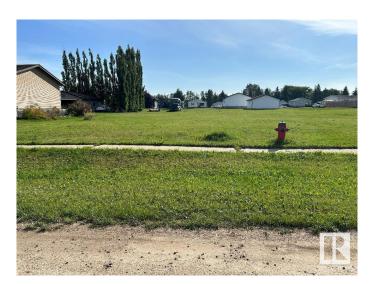

### \$22,900

0 Bedroom, 0.00 Bathroom, Single Family on 0.00 Acres

Warburg, Warburg, AB

58 ft x 162.36 ft Vacant Residential Lot located in The Village of Warburg. Municipal Services at property line.

## **Exterior**

Exterior Features Flat Site, Level Land, Playg

See Remarks