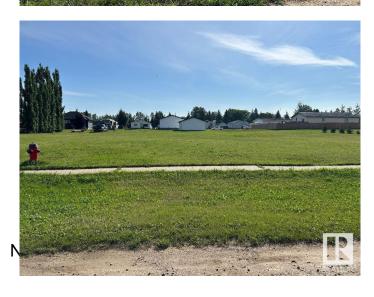

## \$22,900

0 Bedroom, 0.00 Bathroom, Single Family on 0.00 Acres

Warburg, Warburg, AB

58 ft x 162.36 ft Vacant Residential Lot located in The Village of Warburg. Municipal Services at property line.