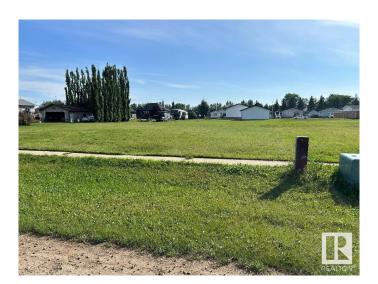

## \$22,900

0 Bedroom, 0.00 Bathroom, Single Family on 0.00 Acres

Warburg, Warburg, AB

58 ft x 162.36 ft Vacant Residential Lot located in The Village of Warburg. Municipal Services at property line.