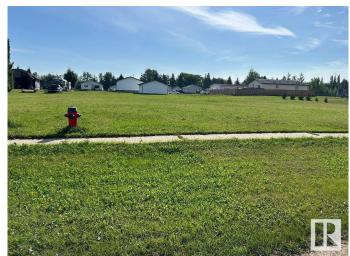

## \$22,900

0 Bedroom, 0.00 Bathroom, Single Family on 0.00 Acres

Warburg, Warburg, AB

58 ft x 162.36 ft Vacant Residential Lot located in The Village of Warburg. Municipal Services at property line.