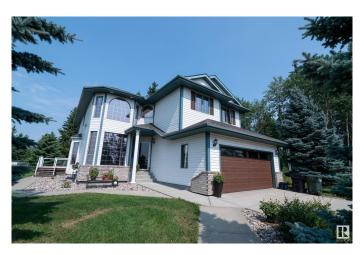

### \$1,074,744

5 Bedroom, 3.50 Bathroom, 2,886 sqft Rural on 8.25 Acres

None, Rural Strathcona County, AB

Live and work from home on 8.25 acres in nature and seclusion,12 minutes east of Sh. Park with municipal water. This huge and meticulously cared for bright & sunny 2 storey offers 3800+ sq ft of living space, 5 bedrooms, 4 baths, deluxe kitchen and fully finished basement with IN-LAW SUITE. A 60' x 40' heated & plumbed SHOP/BARN, with 5 box stalls, feed room, tack room, workshop and RV storage. The ultimate set up for horses or a home based shop business. Complete with the ultimate dog run, chicken coop, garden beds, wood shed and your own crop of hay. Start the day gathering chicken eggs, splashing in the pool, sunbathing

#### **Amenities**

Features Air Conditioner, Dog Run-Fenced In, Fire Pit, No Smoking Home,

Pool-Outdoor, R.V. Storage, Workshop