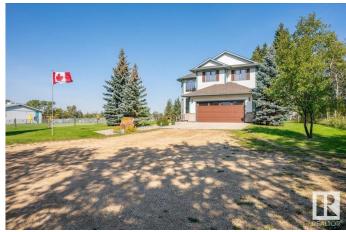

### \$1,074,744

5 Bedroom, 3.50 Bathroom, 2,886 sqft Rural on 8.25 Acres

None, Rural Strathcona County, AB

Live and work from home on 8.25 acres in nature and seclusion,12 minutes east of Sh. Park with municipal water. This huge and meticulously cared for bright & sunny 2 storey offers 3800+ sq ft of living space, 5 bedrooms, 4 baths, deluxe kitchen and fully finished basement with IN-LAW SUITE. A 60' x 40' heated & plumbed SHOP/BARN, with 5 box stalls, feed room, tack room, workshop and RV storage. The ultimate set up for horses or a home based shop business. Complete with the ultimate dog run, chicken coop, garden beds, wood shed and your own crop of hay. Start the day gathering chicken eggs, splashing in the pool, sunbathing

#### **Essential Information**

MLS® # E4402877
Price \$1,074,744

Bedrooms 5

Bathrooms 3.50

Full Baths 3
Half Baths 1

Square Footage 2,886

Acres 8.25

Year Built 1996