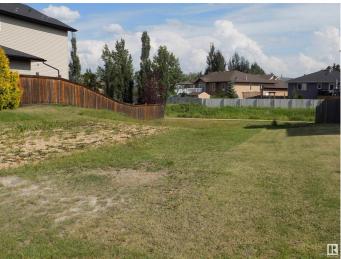

#### \$69,000

0 Bedroom, 0.00 Bathroom, Single Family on 0.00 Acres

Garden Meadows, Wetaskiwin, AB

Wow..! A rare find... 'WALKOUT' Lot in the quiet neighbourhood of Creeks Crossing ... a generous 'pocket size' allows for building the 'Dream Home' you have been thinking about! The lot size is 54' x 114' and serviced... ready to go! The property backs on to the paved multi use pathway and green space... its like a small bit of nature right out the back door! The Creeks Crossing neighbourhood is great for families as it is just a short walk to schools and the full recreation ammenities and parks. Wetaskiwin is a great community with ample green spaces, parks, ammenities which includes the Health Centre and schools... and most importantly great people and community. This is a fantastic opportunity to have your DREAM HOME with a WALKOUT basement... and at a very attractive price. Don't wait ... act on this opportunity today! WELCOME to Wetaskiwin the gateway to opportunity.

### Exterior

Exterior Features No Back Lane, Park/Reserve, Schools, See Remarks