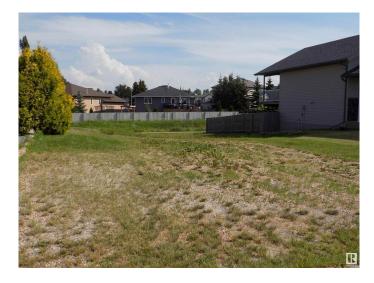

#### \$69,000

0 Bedroom, 0.00 Bathroom, Single Family on 0.00 Acres

Garden Meadows, Wetaskiwin, AB

Wow..! A rare find... 'WALKOUT' Lot in the quiet neighbourhood of Creeks Crossing ... a generous 'pocket size' allows for building the 'Dream Home' you have been thinking about! The lot size is 54' x 114' and serviced... ready to go! The property backs on to the paved multi use pathway and green space... its like a small bit of nature right out the back door! The Creeks Crossing neighbourhood is great for families as it is just a short walk to schools and the full recreation ammenities and parks. Wetaskiwin is a great community with ample green spaces, parks, ammenities which includes the Health Centre and schools... and most importantly great people and community. This is a fantastic opportunity to have your DREAM HOME with a WALKOUT basement... and at a very attractive price. Don't wait ... act on this opportunity today! WELCOME to Wetaskiwin the gateway to opportunity.

### Exterior

Exterior Features No Back Lane, Park/Reserve, Schools, See Remarks