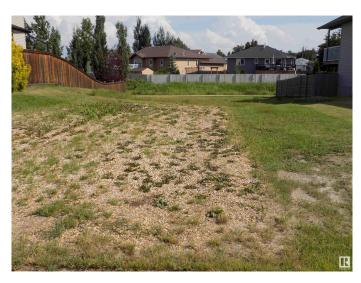

#### \$69,000

0 Bedroom, 0.00 Bathroom, Single Family on 0.00 Acres

Garden Meadows, Wetaskiwin, AB

Wow..! A rare find... 'WALKOUT' Lot in the quiet neighbourhood of Creeks Crossing ... a generous 'pocket size' allows for building the 'Dream Home' you have been thinking about! The lot size is 54' x 114' and serviced... ready to go! The property backs on to the paved multi use pathway and green space... its like a small bit of nature right out the back door! The Creeks Crossing neighbourhood is great for families as it is just a short walk to schools and the full recreation ammenities and parks. Wetaskiwin is a great community with ample green spaces, parks, ammenities which includes the Health Centre and schools... and most importantly great people and community. This is a fantastic opportunity to have your DREAM HOME with a WALKOUT basement... and at a very attractive price. Don't wait ... act on this opportunity today! WELCOME to Wetaskiwin the gateway to opportunity.

### Exterior

Exterior Features No Back Lane, Park/Reserve, Schools, See Remarks