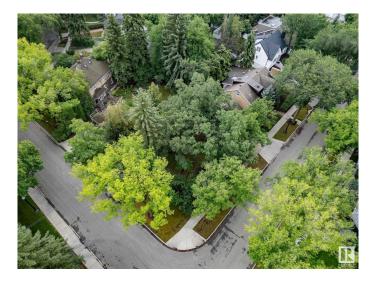

## \$824,999

0 Bedroom, 0.00 Bathroom, Single Family on 0.00 Acres

Glenora, Edmonton, AB

Very rare opportunity to build your dream home in the prestigious Neighborhood of Glenora, situated on the corner of 102 Ave & 134 St with a view of Alexander circle & a 2-minute walk to the fountain! This lot has no demolition required, build your dream home on this absolutely stunning and extremely rare lot that sides lush trees for extreme privacy mature trees for a relaxing backyard to entertain. Located within the Glenora school district and close to all Community amenities. Brand new pickle ball courts, Skating rinks, Tennis Courts and Outdoor community garden and gym. Steps away to the future 142ST/Glenora LRT Station, West Block project, short walk to Vies for Pies/Columbian Coffee and the 133 St Glenora LRT Station.

### **Exterior**

Exterior Features Corner Lot, Fenced, Fruit Trees/Shrubs, Landscaped, Level Land, No

Back Lane, Playground Nearby, Public Transportation, Schools,

Shopping Nearby, Treed Lot