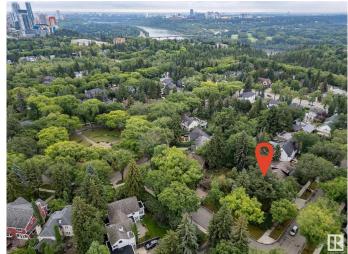

## \$824,999

0 Bedroom, 0.00 Bathroom, Single Family on 0.00 Acres

Glenora, Edmonton, AB

Very rare opportunity to build your dream home in the prestigious Neighborhood of Glenora, situated on the corner of 102 Ave & 134 St with a view of Alexander circle & a 2-minute walk to the fountain! This lot has no demolition required, build your dream home on this absolutely stunning and extremely rare lot that sides lush trees for extreme privacy mature trees for a relaxing backyard to entertain. Located within the Glenora school district and close to all Community amenities. Brand new pickle ball courts, Skating rinks, Tennis Courts and Outdoor community garden and gym. Steps away to the future 142ST/Glenora LRT Station, West Block project, short walk to Vies for Pies/Columbian Coffee and the 133 St Glenora LRT Station.

# **Community Information**

Address 10235 134 Street

Area Edmonton
Subdivision Glenora
City Edmonton
County ALBERTA

Province AB

Postal Code T5N 2A6

### **Exterior**

Exterior Features Corner Lot, Fenced, Fruit Trees/Shrubs, Landscaped, Level Land, No

Back Lane, Playground Nearby, Public Transportation, Schools,

Shopping Nearby, Treed Lot