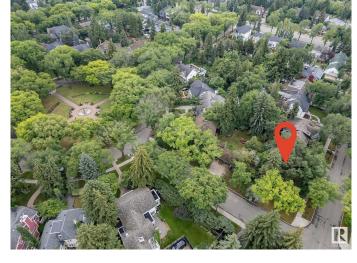

## \$824,999

0 Bedroom, 0.00 Bathroom, Single Family on 0.00 Acres

Glenora, Edmonton, AB

Very rare opportunity to build your dream home in the prestigious Neighborhood of Glenora, situated on the corner of 102 Ave & 134 St with a view of Alexander circle & a 2-minute walk to the fountain! This lot has no demolition required, build your dream home on this absolutely stunning and extremely rare lot that sides lush trees for extreme privacy mature trees for a relaxing backyard to entertain. Located within the Glenora school district and close to all Community amenities. Brand new pickle ball courts, Skating rinks, Tennis Courts and Outdoor community garden and gym. Steps away to the future 142ST/Glenora LRT Station, West Block project, short walk to Vies for Pies/Columbian Coffee and the 133 St Glenora LRT Station.

# **Community Information**

Address 10235 134 Street

Area Edmonton
Subdivision Glenora
City Edmonton
County ALBERTA

Province AB

Postal Code T5N 2A6

### **Exterior**

Exterior Features Corner Lot, Fenced, Fruit Trees/Shrubs, Landscaped, Level Land, No

Back Lane, Playground Nearby, Public Transportation, Schools,

Shopping Nearby, Treed Lot