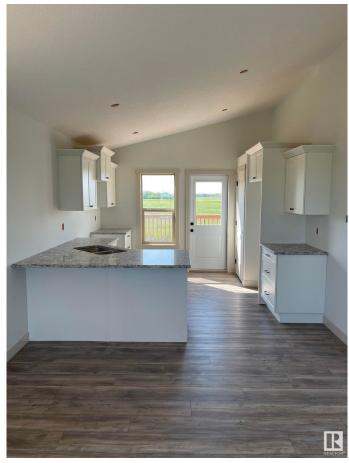

## \$349,500

3 Bedroom, 2.00 Bathroom, 1,246 sqft Single Family on 0.00 Acres

Bonnyville, Bonnyville Town, AB

Brand new 1246 sq. ft. bi-level located in Bonnyville's newest residential subdivision East Gate subdivision. Close to McDonald's - Boston Pizza - Tim Hortons. This 3 bedroom bi-level is an ideal starter home!!! Walk-in closet and 4 pc. en-suite off the master a large open kitchen and dining room with deck off of dining room. Privacy fence along the main entrance to this subdivision allows perfect access to this unique community.

### Interior

Interior Features ensuite bathroom

Appliances None

Heating Forced Air-1, Natural Gas

Stories 1

Has Basement Yes

Basement Full, Unfinished