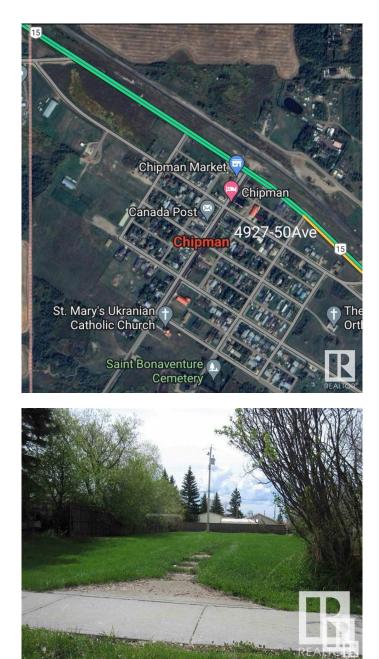

# \$28,800 - 4927 50 Ave, Chipman

MLS® #E4395082

### \$28,800

0 Bedroom, 0.00 Bathroom, Single Family on 0.00 Acres

Chipman, Chipman, AB

VACANT LOT in the TOWN of CHIPMAN, Quiet Town with close access to Lamont, Fort Sask. & Edmonton and All Amenities. Excellent Value for Purchase and/or Investment.

## **Community Information**

| Address     | 4927 50 Ave |
|-------------|-------------|
| Area        | Chipman     |
| Subdivision | Chipman     |
| City        | Chipman     |
| County      | ALBERTA     |
| Province    | AB          |
| Postal Code | T0B 0W0     |
|             |             |