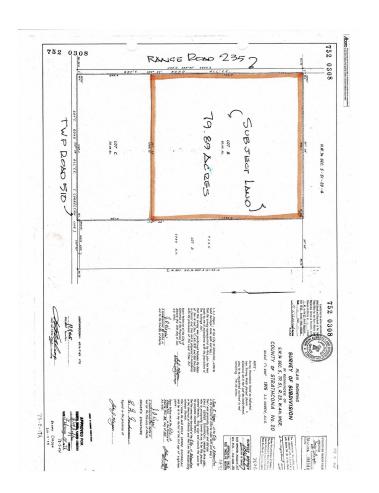

### \$2,716,260

0 Bedroom, 0.00 Bathroom, Single Family on 0.00 Acres

Edmonton South East, Edmonton, AB

Future development opportunity. 79.89 acre rectangular parcel of land located just east of Beaumont on TWP RD 510 and quarter mile north on Range Road 235. Recently annexed into the City of Edmonton, currently zoned AES (Agriculture Edmonton South). Just a couple miles to the town of Beaumont, Colonial and Eagle Rock Golf Courses, short drive to Sherwood Park, South Edmonton Common and the International Airport.