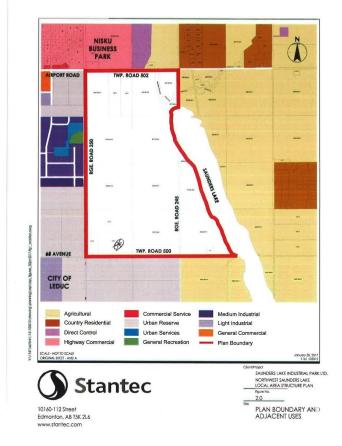

## \$3,890,000

0 Bedroom, 0.00 Bathroom, Rural on 59.80 Acres

None, Rural Leduc County, AB

APP 59.8 ACRES(MORE OR LESS).LOCATED ON 65 AVE BETWEEN RR 245 AND 250.PARCEL IS LOCATED IN LEDUC COUNTY AND HAS A GREAT POTENTIAL IN SAUNDERS LAKE AREA STRUCTURE PLAN.FUTURE PROPOSED ZONING IS MEDIUM INDUSTRIAL.