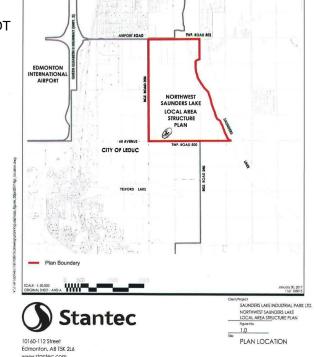

## \$3,890,000

0 Bedroom, 0.00 Bathroom, Rural on 59.80 Acres

None, Rural Leduc County, AB

APP 59.8 ACRES(MORE OR LESS).LOCATED ON 65 AVE BETWEEN RR 245 AND 250.PARCEL IS LOCATED IN LEDUC COUNTY AND HAS A GREAT POTENTIAL IN SAUNDERS LAKE AREA STRUCTURE PLAN.FUTURE PROPOSED ZONING IS MEDIUM INDUSTRIAL.