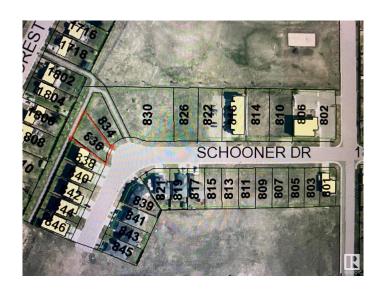

# \$125,000 - 836 Schooner Drive, Cold Lake

MLS® #E4391105

# \$125,000

0 Bedroom, 0.00 Bathroom, Single Family on 0.00 Acres

Cold Lake North, Cold Lake, AB

Ideal location for your dream home in Cold Lake North's newest subdivision. Single family lot zoned R1B. Walkout basement possibilities and backs onto a walking path. This 643 square meter vacant lot is just steps away from the playground and Cold Lake Elementary School. The property is ready to build on with services on the lot.

# **Community Information**

Address 836 Schooner Drive

Area Cold Lake

Subdivision Cold Lake North

City Cold Lake
County ALBERTA

Province AB

Postal Code T9M 0L7